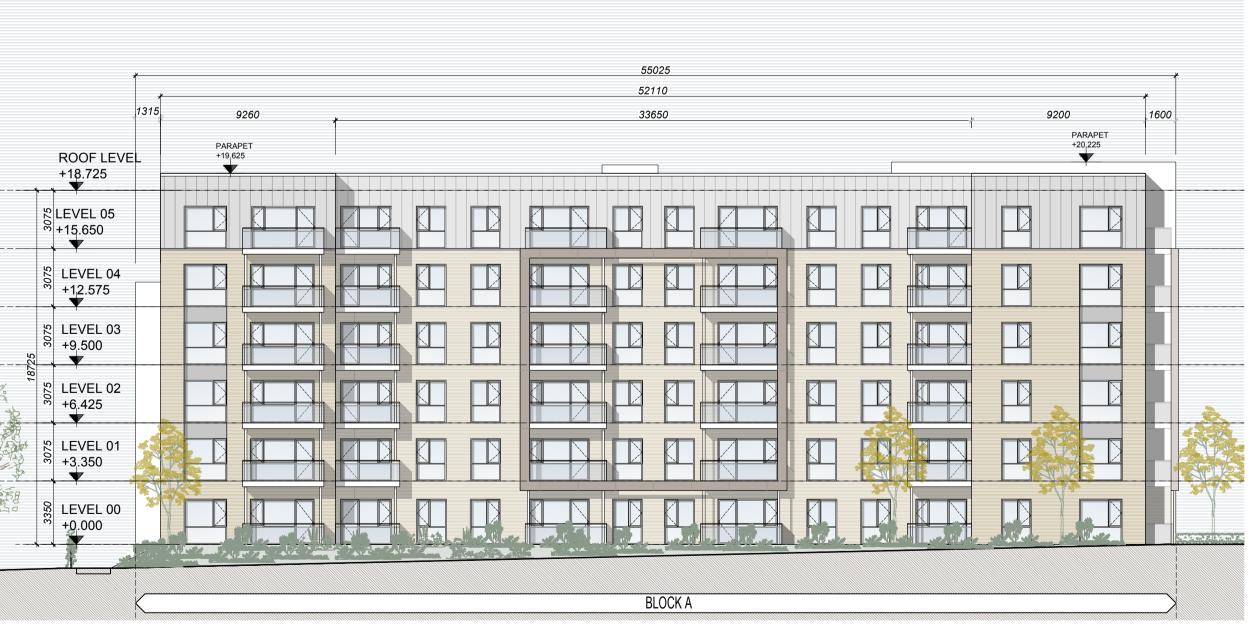

BLOCK A - SOUTH ELEVATION - 01

BLOCK A - NORTH ELEVATION - 02

BLOCK A - EAST ELEVATION - 05

BLOCK A - WEST ELEVATION - 03

## GENERAL NOTES

- 1. THIS DRAWING TO BE READ IN CONJUNCTION WITH ARCHITECT'S DRAWINGS, AND CONSULTANT ENGINEER'S DRAWINGS AND SPECIFICATIONS.
- 2. THE LEVELS ARE TAKEN FROM GROUND FLOOR AT LEVEL +0.00 CORE 01 AND CORE 02 SITS AT LEVEL +13.75 CORE 03,04 & 05 SITS AT LEVEL +13.30