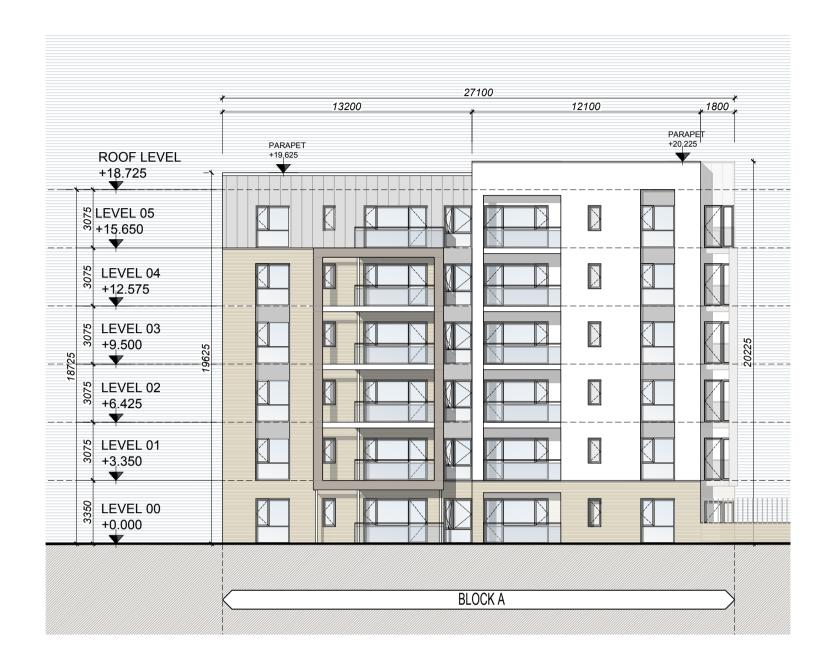

BLOCK A - SOUTH ELEVATION - 01

BLOCK A - NORTH ELEVATION - 02

BLOCK A - EAST ELEVATION - 05

BLOCK A - WEST ELEVATION - 03

## GENERAL NOTES

- 1. THIS DRAWING TO BE READ IN CONJUNCTION WITH ARCHITECT'S DRAWINGS, AND CONSULTANT ENGINEER'S DRAWINGS AND SPECIFICATIONS.
- 2. THE LEVELS ARE TAKEN FROM GROUND FLOOR AT LEVEL +0.00 CORE 01 AND CORE 02 SITS AT LEVEL +13.75 CORE 03,04 & 05 SITS AT LEVEL +13.30