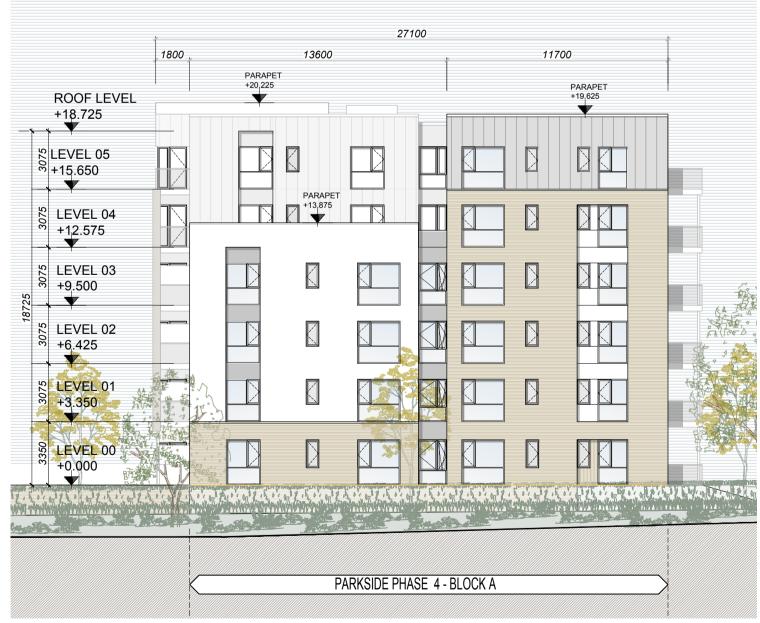

BLOCK A - SOUTH ELEVATION - 01

BLOCK A - NORTH ELEVATION - 02

BLOCK A - EAST ELEVATION - 05

BLOCK A - WEST ELEVATION - 03

## GENERAL NOTES

- 1. THIS DRAWING TO BE READ IN CONJUNCTION WITH ARCHITECT'S DRAWINGS, AND CONSULTANT ENGINEER'S DRAWINGS AND SPECIFICATIONS.
- 2. THE LEVELS ARE TAKEN FROM GROUND FLOOR AT LEVEL +0.00 CORE 01 AND CORE 02 SITS AT LEVEL +13.75 CORE 03,04 & 05 SITS AT LEVEL +13.30