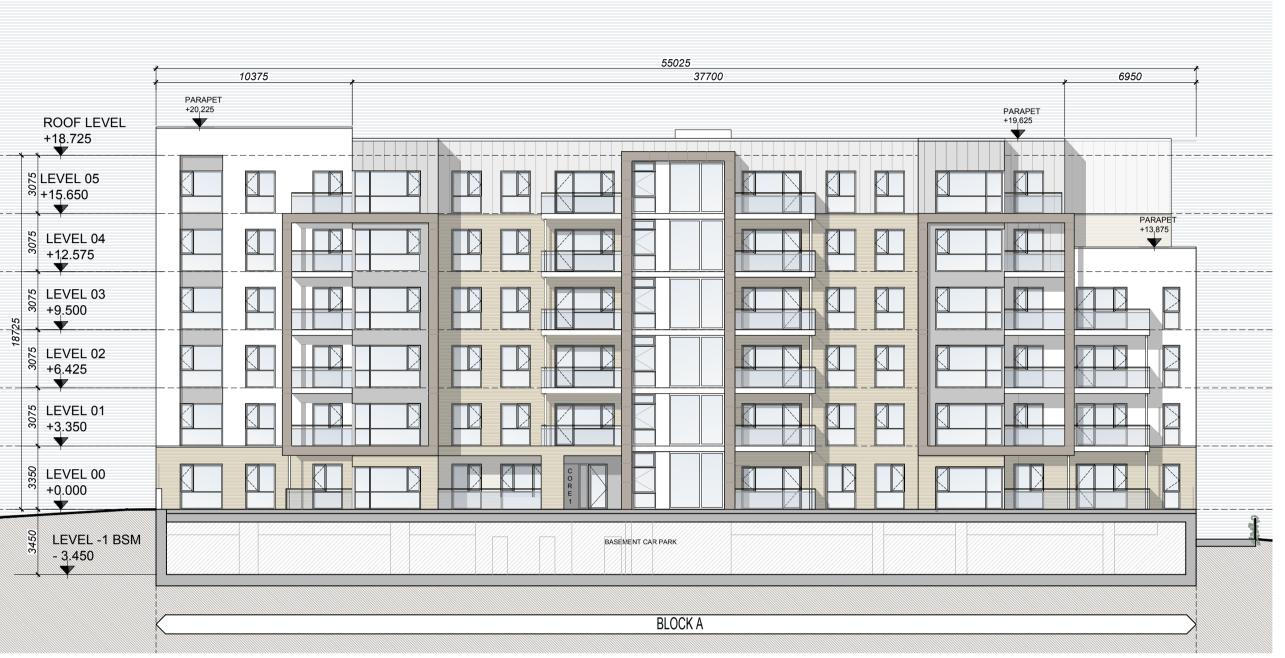

BLOCK A - SOUTH ELEVATION - 01

BLOCK A - NORTH ELEVATION - 02

BLOCK A - EAST ELEVATION - 05

BLOCK A - WEST ELEVATION - 03

## GENERAL NOTES

- 1. THIS DRAWING TO BE READ IN CONJUNCTION WITH ARCHITECT'S DRAWINGS, AND CONSULTANT ENGINEER'S DRAWINGS AND SPECIFICATIONS.
- 2. THE LEVELS ARE TAKEN FROM GROUND FLOOR AT LEVEL +0.00 CORE 01 AND CORE 02 SITS AT LEVEL +13.75 CORE 03,04 & 05 SITS AT LEVEL +13.30