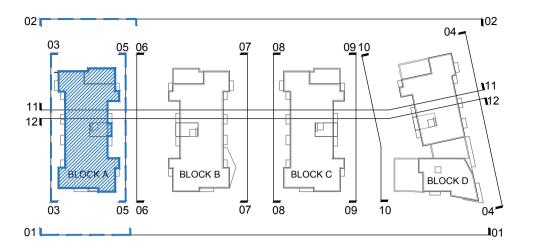

BLOCK A - SOUTH ELEVATION - 01

BLOCK A - NORTH ELEVATION - 02

BLOCK A - EAST ELEVATION - 05

BLOCK A - WEST ELEVATION - 03